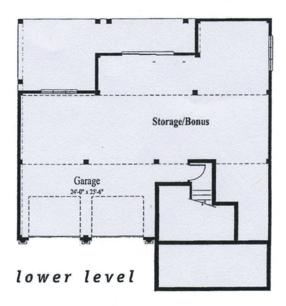

cozy porch with decorative fretwork and balusters lead through a mid-level entry to the main gallery, which sports an art niche. The great room boasts a warming fireplace, built-in cabinets and two pairs of French doors that open to the rear porch.



3 Bedroom

3-1/2 Bath

Width: 44'0"

Depth: 49'0"

Exterior Walls: 2x6

1st Floor:

1,510 sq ft

2nd Floor:

864 sq ft

Living Area: 2,374 sq ft

Foundation: Island basement



## The Sea Conch

Bamboo Homes of Florida Inc. reserves the right to change floor plans, specifications, and prices without notice. Special wall and window treatments, upgraded floor coverings, softscape and hardscape, and many other items featured in and around the model homes are decorator suggested and not included in the purchase price. All renderings, floor plans and maps are artist's conception, and are not intended to be actual depiction of the buildings, fencing, walks, driveways, or landscaping. Some items shown are optional. Please see our sales representative with any questions. BAM-2607 © 2014 Bamboo D