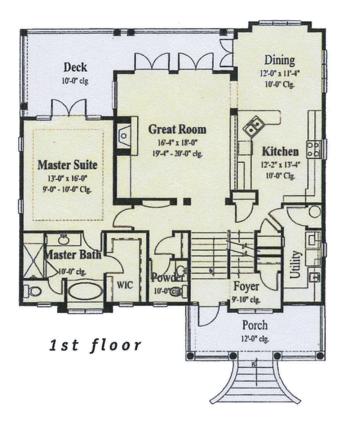

cozy porch with decorative fretwork and balusters lead through a mid-level entry to the main gallery, which sports an art niche. The great room boasts a warming fireplace, built-in cabinets and two pairs of French doors that open to the rear porch.

3 Bedroom

3-1/2 Bath

Width: 44'0"

Depth: 49'0"

Exterior Walls: 2x6

1st Floor:

1,510 sq ft

2nd Floor:

864 sq ft

Living Area: 2,374 sq ft

Foundation: Island basement