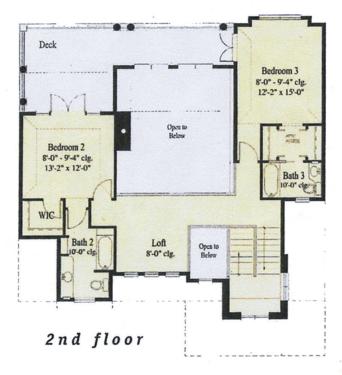

3 Bedroom

3-1/2 Bath

Width: 44'0"

Depth: 49'0"

Exterior Walls: 2x6

1st Floor:

1,510 sq ft

2nd Floor:

864 sq ft

Living Area: 2,374 sq ft

Foundation: Island basement